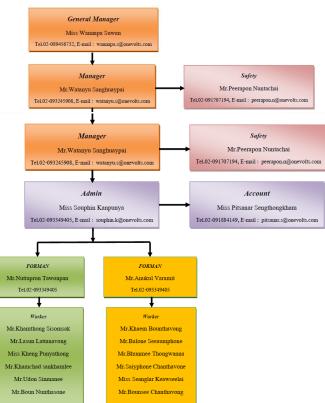

ISO: 45001 One Volts Service Co.,Ltd Safety Performance

31 March 2023

# Monthly Performance Update





5.3 Corporate Safety Division

(Safety Power Plant)

One Volts Service Co.,Ltd.

## Organization Chart Site Office in Hongsa Project



#### ONE VOLTS SERVICE COMPANY LIMITED

9/230 SOI WATCHARAPOL 3, YAEK 3, KHLONGTANON, SAIMAI BANGKOK 10220 Tel: 0894881651, Email: khegwannapa@yahoo.com

#### Organization Chart



# **HONGSA** POWER



### SAFETY SLOGAN













Mi state illi





Mr. and M.



# นโยบายด้านความปลอดภัย



#### บริษัท วันโวลด์ เซอร์วิส จำกัด ONE VOLTS SERVICE COMPANY LIMITED

9/230 หมู่ 4 แขวงคลองถนน เขตสายใหม กรุงเทพมหานคร 10220









#### นโยบายความปลอดภัย อาชีวอนามัยและสภาพแวดล้อมในการทำงาน

บริษัท วันโวลต์ เชอร์วิส จำกัด

บริษัท วันไวลด์ เซอร์วิส จำกัด ได้มีการจัดการของเรื่องความปลอดภัย อาชีวอนามัย และสิ่งแวดล้อมในการทำงานที่ดีและได้คุณภาพ โดยทำการนำระบบมาตรฐานด้านความปลอดภัย อาชีวอนามัย และสิ่งแวดล้อมในการทำงาน มาเข้าระบบการทำงานมีดังนี้

- 1. ปฏิบัติตามกฎหมายและซ้อกำหมดต่างๆ ด้านความปลอดภัย อาชีวอนามัย และสภาพแวดล้อมในการทำงาน
- ป้องกันการเกิดอุบัติเหตุ การเจ็บป่วยจากการทำงานของพนักงานทุกระศับชั้น จากการดำเนินกิจการของบริษัท
   ฉดการสูญเสีย การเกิดอุบัติเหตุ อันตรายต่าง