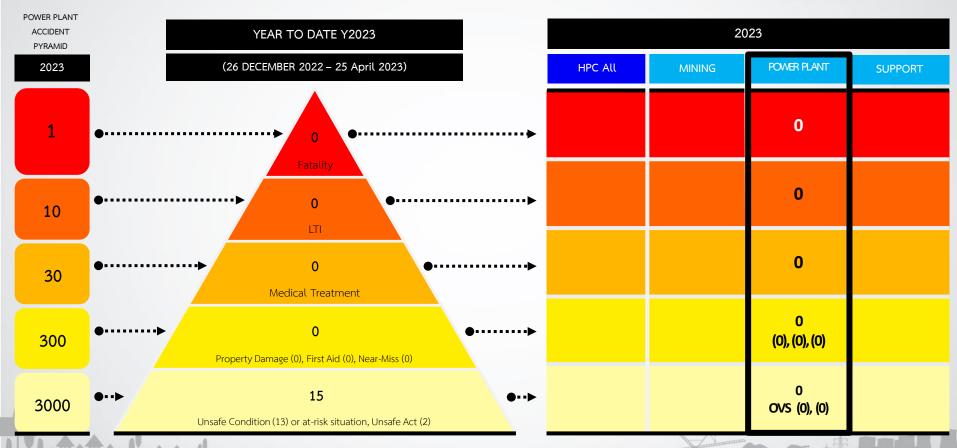

|--------------------|-----|-------|-------|-------|-----|-----|------|-----|-----|-----|-----|-----|-------|
| Manpower           | 42  | 44    | 44    | 43    |     |     |      |     |     |     |     |     | -     |
| Working Hours      | 960 | 1,006 | 1,095 | 1,032 |     |     |      |     |     |     |     |     | 4,093 |
|                    |     |       |       |       |     |     |      |     |     |     |     |     |       |

..... We are here

Working Hours W/H LTI Target 2023

Power Plant

: 15.0 Million (5 Feb 21 - 25 Dec 2023 )

#### Working Hours W/H LTI Actual

- Working Hours in March '23: 4,093 Hours
- Total Working Hours without LTI Y2023 : 4,093 Hours
- Best Record W/H LTI: 146,592 Hours
   (26 Dec 21 25 April 23)

# One Volts Service Co.,Ltd ACCIDENT PYRAMID 2022





# One Volts Service Co.,Ltd ACCIDENT in December 2022





No Accident of this Month









# Implement Effectiveness

Safety role model

Safety sign layout in power plant area (In the installation phase)

Review and analyze risk assessment to complete all activity and section Set up report plan and follow up and review data from contractor for

ISO45001 together with advise contractor about topic as required

Review SPR 9 report, JSA 33 reported And PWRA 45 reported.

Set up safety officer organization in executive and supervisory level for power plant

## A Awareness

Contractor participate to report UA, UC and near miss

Following submission of House keeping everyday and weekly activity. activity in power plant

## M Mindset

Safety officer of contractor checked wearing PPE of team